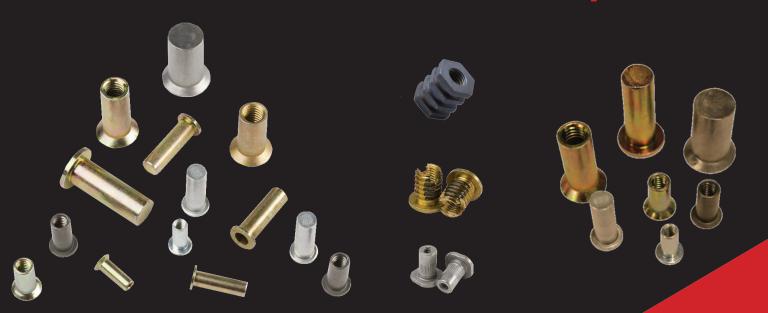

#### **VARIETY OF PRODUCTS**

Sherex Akron produces a wide range of standard and custom rivet nuts, including NAS and MS style rivet nuts, screw machine products, brass fasteners, compression limiters and threaded inserts. These fasteners are used in thousands of products and adhere by the quality standards as stated above.

Standard and Special Rivet Nuts Brass Products **NAS-MS Rivet Nuts Compression Limiters** 

NAS 1329, NAS 1330, MS27130 **Threaded Inserts** 

Four Multi-Stage Cold Forming Machines 16 Snow Tapping Machines Six CNC Machines Nine Davenport Multi Spindle Screw Machines