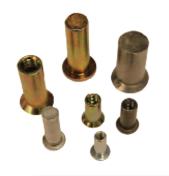

#### **VARIETY OF PRODUCTS**

Sherex Akron produces a wide range of standard and custom rivet nuts, including NAS and MS style rivet nuts, screw machine products, brass fasteners, compression limiters and threaded inserts. These fasteners are used in thousands of products and adhere by the quality standards as stated above.

Standard and Special Rivet Nuts Brass Products **NAS-MS Rivet Nuts Compression Limiters** 

NAS 1329, NAS 1330, MS27130 **Threaded Inserts** 

Four Multi-Stage Cold Forming Machines 16 Snow Tapping Machines Six CNC Machines Nine Davenport Multi Spindle Screw Machines