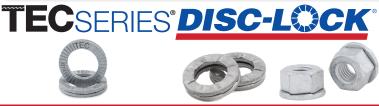

Our NAS and MS style rivet nuts come in both and countersunk head and flat head.

Also used in many aerospace and DoD projects are our wedgelocking washer and nuts through our Disc-Lock<sup>®</sup> and TEC Series<sup>®</sup> product lines. These washers and nuts maintain clamp in high vibration and load applications and there's no need for retightening after installation.