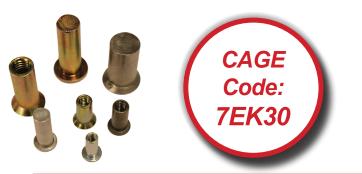

#### VARIETY OF PRODUCTS

Sherex's standard and custom rivet nuts, NAS and MS style rivet nuts, screw machine products, compression limiters, wedge locking washers and nuts, and tooling is used throughout the aerospace and defense industries.

Our NAS and MS style rivet nuts come in both and countersunk head and flat head.

Also used in many aerospace and DoD projects are our wedgelocking washer and nuts through our Disc-Lock<sup>®</sup> and TEC Series<sup>®</sup> product lines. These washers and nuts maintain clamp in high vibration and load applications and there's no need for retightening after installation.